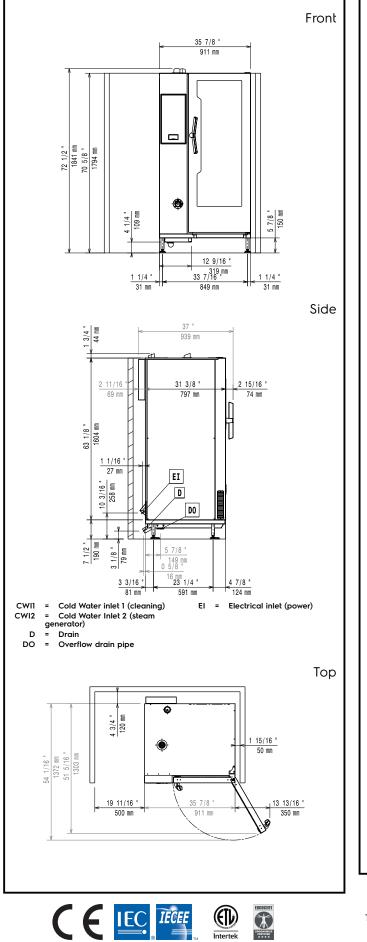

SkyLine PremiumS Electric Combi Oven 20GN1/1, Green Version

| ITEM #  |  |
|---------|--|
| MODEL # |  |
| NAME #  |  |
| SIS #   |  |
| AIA #   |  |
|         |  |

maximum precision and food safety.

APPROVAL: