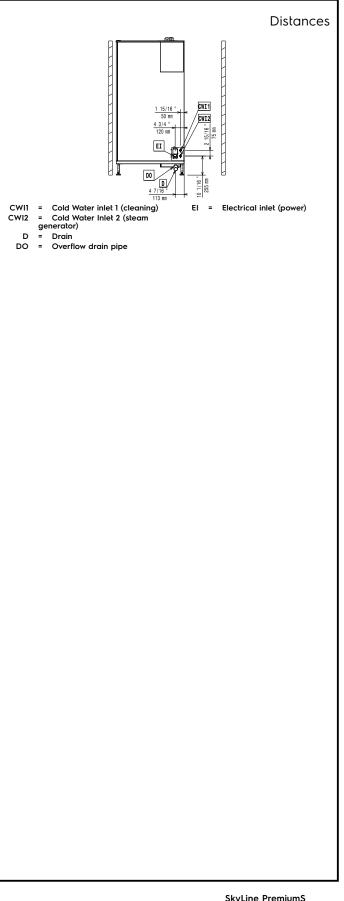

SkyLine PremiumS Electric Combi Oven 20GN1/1, Green Version

| ITEM #  |  |
|---------|--|
| MODEL # |  |
| NAME #  |  |
| SIS #   |  |
| AIA #   |  |
|         |  |

maximum precision and food safety.

APPROVAL: